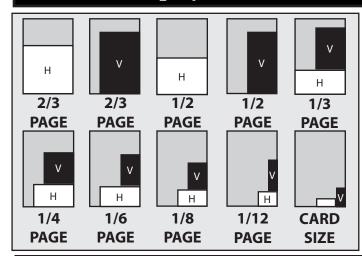

### Display Ad Sizes & Rates

|               |                                   | Columns and agates are in italics |       |
|---------------|-----------------------------------|-----------------------------------|-------|
| AD SIZE       | VERTICAL                          | HORIZONTAL                        | PRICE |
| BACK<br>COVER | <i>5 x 215</i><br>10.25" x 15.25" |                                   | \$900 |
| FULL<br>PAGE  | <i>5 x 215</i><br>10.25" x 15.25" |                                   | \$700 |
| 2/3           | 4 x 180                           | <i>5 x 142</i>                    | \$500 |
| PAGE          | 8.125" x 12.875"                  | 10.25" x 10.25"                   |       |
| 1/2           | 3 x 180                           | <i>5 x 107.5</i>                  | \$400 |
| PAGE          | 6.125" x 12.875"                  | 10.25" x 7.625"                   |       |
| 1/3           | 3 x 120                           | <i>5 x 72</i>                     | \$300 |
| PAGE          | 6.125" x 8.625"                   | 10.25" x 5.125"                   |       |
| 1/4           | 3 x 90                            | 4 x 67                            | \$225 |
| PAGE          | 6.125" x 6.375"                   | 8.125" x 4.75"                    |       |
| 1/6           | 2 x 90                            | <i>3 x 60</i>                     | \$160 |
| PAGE          | 4" x 6.375"                       | 6.125" x 4.25"                    |       |
| 1/8<br>PAGE   | 2 x 77<br>4" x 5.375"             | <i>3 x 50</i> 6.125" x 3.5"       | \$135 |
| 1/12          | 1 x 90                            | <i>2 x 45</i>                     | \$100 |
| PAGE          | 1.875" x 6.375"                   | 4" x 3.125"                       |       |
| CARD          | <i>1 x 56</i>                     | <i>2 x 28</i>                     | \$60  |
| SIZE          | 1.875" x 4"                       | 4" x 1.875"                       |       |
| i)            |                                   |                                   |       |